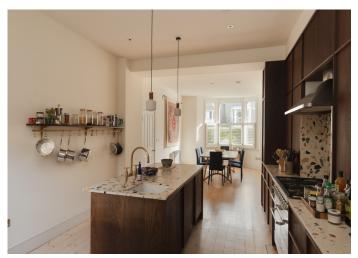

## Bushey Hill Road, Camberwell

£1,995,000

Architecturally-treated (SAM Architects) and optimised Victorian double-fronted house on a quiet, tree-lined 'Lyndhurst toast-rack' street, located between Peckham Rye and Denmark Hill Zone 2 stations (walk to these in 10 and 13 minutes respectively), and Camberwell and Peckham's cool town centres. EV charging point. Chain free.

2276 square feet over three floors (there is a cellar too) deliver five double bedrooms, three full receptions, both bath and shower rooms, and a downstairs w.c. A wide and west-facing low-maintenance 'city' garden completes the package.