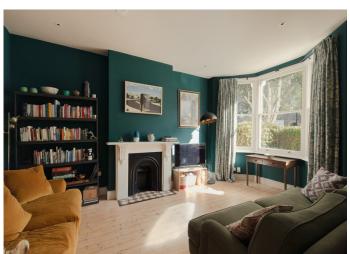

## Bushey Hill Road, Camberwell

£1,995,000

Architecturally-treated (SAM Architects) and optimised Victorian double-fronted house on a quiet, tree-lined 'Lyndhurst toast-rack' street, located between Peckham Rye and Denmark Hill Zone 2 stations (walk to these in 10 and 13 minutes respectively), and Camberwell and Peckham's cool town centres. EV charging point. Chain free.

2276 square feet over three floors (there is a cellar too) deliver five double bedrooms, three full receptions, both bath and shower rooms, and a downstairs w.c. A wide and west-facing low-maintenance 'city' garden completes the package.