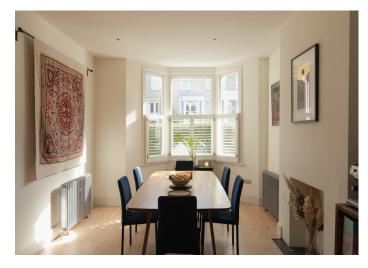

## Bushey Hill Road, Camberwell

£1,995,000

Architecturally-treated (SAM Architects) and optimised Victorian double-fronted house on a quiet, tree-lined 'Lyndhurst toast-rack' street, located between Peckham Rye and Denmark Hill Zone 2 stations (walk to these in 10 and 13 minutes respectively), and Camberwell and Peckham's cool town centres. EV charging point. Chain free.

2276 square feet over three floors (there is a cellar too) deliver five double bedrooms, three full receptions, both bath and shower rooms, and a downstairs w.c. A wide and west-facing low-maintenance 'city' garden completes the package.