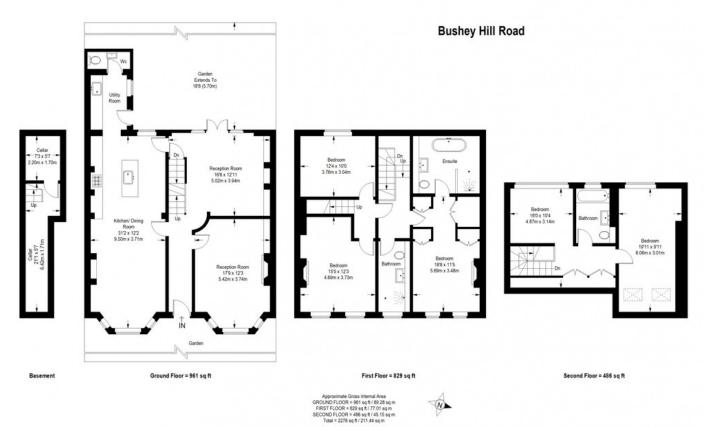

2276 square feet over three floors (there is a cellar too) deliver five double bedrooms, three full receptions, both bath and shower rooms, and a downstairs w.c. A wide and west-facing low-maintenance 'city' garden completes the package.

## MUNDAYS

This plan is for layout guidance only. Not drawn to scale unless stated. Windows and door openings are approximate. Whist every care is taken in the preparation of this plan, please check all dimensions are approximate. If the property of the plan is the plan is the plan is the plan is the plan in the pla