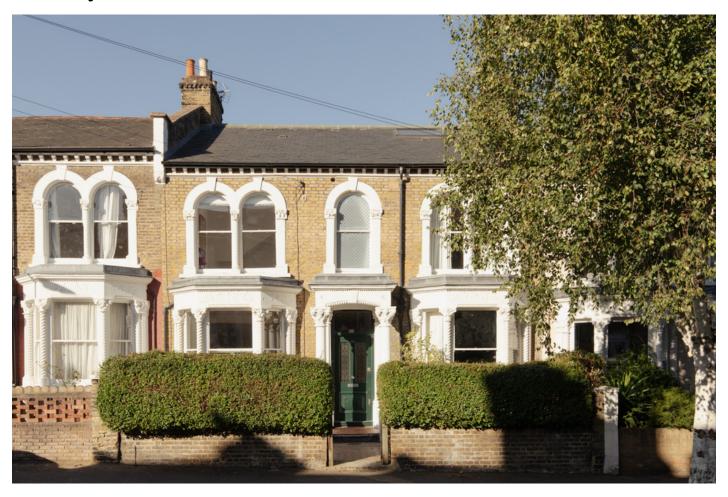

## Bushey Hill Road, Camberwell

£1,995,000

Architecturally-treated (SAM Architects) and optimised Victorian double-fronted house on a quiet, tree-lined 'Lyndhurst toast-rack' street, located between Peckham Rye and Denmark Hill Zone 2 stations (walk to these in 10 and 13 minutes respectively), and Camberwell and Peckham's cool town centres. EV charging point. Chain free.

2276 square feet over three floors (there is a cellar too) deliver five double bedrooms, three full receptions, both bath and shower rooms, and a downstairs w.c. A wide and west-facing low-maintenance 'city' garden completes the package.