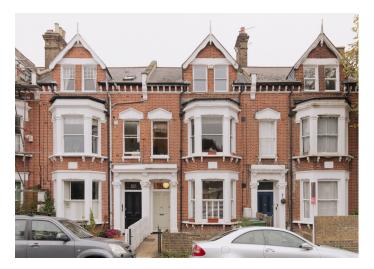

# Burton Road, Camberwell

£895,000

Smart and supersized three double bedroom Victorian conversion apartment of over 1117 square feet, with a Freehold-share and direct access to a delightful lawned and part-walled garden which extends 30 feet.

Find your new pad in a leafy residential spot within Lambeth's Minet Conservation Area. You are tucked away from the hustle and bustle, really close to Myatt's Fields Park.

Your nearest stations are Loughborough Junction (10 minutes by foot) and Stockwell and Brixton (15 minutes by foot). Oval, Denmark Hill and Herne Hill are all within 20 minutes by foot.