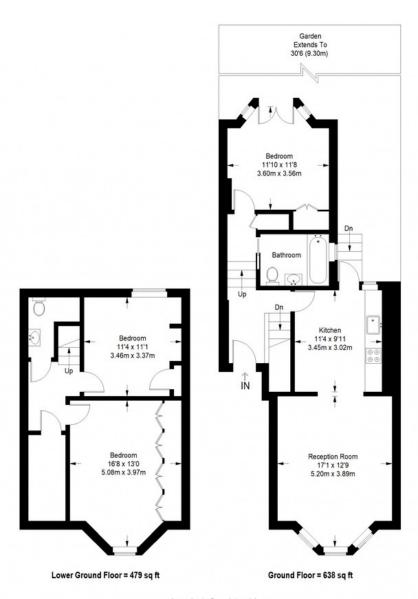

#### **Burton Road**

Approximate Gross Internal Area LOWER GROUND FLOOR = 479 sq ft / 44.50 sq m GROUND FLOOR = 638 sq ft / 59.27 sq m Total = 1117 sq ft / 103.77 sq m

This plan is for layout guidance only. Not drawn to scale unless stated. Windows and door openings are approximate. Whilst every care is taken in the preparation of this plan, please check all dimensions, shapes and compass bearings before making any decisions reliant upon them. (ID357409)