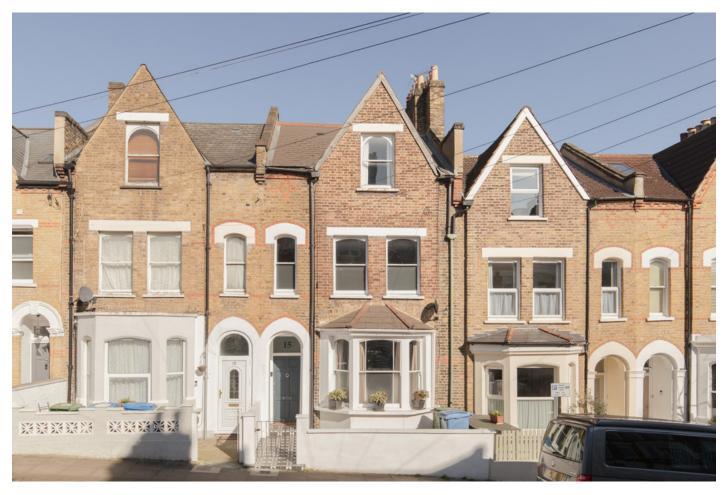

# Bromar Road, Camberwell

## £1,350,000

Large and lovely five bedroom Victorian bay-fronted terraced house, delivered over 2033 square feet (not a typo!). A low-maintenance rear garden of over 21 feet completes the package.

You are winning-at-life positioned between three Fare Zone 2 stations: East Dulwich (nine minutes by foot), Peckham Rye and Denmark Hill (both 10 minutes). A magic triangle of connectivity! Buses are great from near here too.

Your location is a Camberwell/Peckham Rye borderland tree-lined street, on pleasing high ground, near to Camberwell Grove Conservation Area and Lettsom Gardens.

Munday's Estate Agents Ltd. 2 Mary Boast Walk London SE5 8SP 020 3318 8900