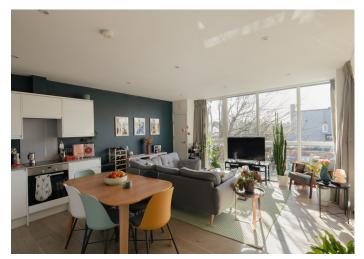

## Brockley Road, Crofton Park

£550,000

Big and bright two bed, two bath modern first floor apartment with a fantastic main room which incorporates living, dining and kitchen spaces.

A very long lease (plus Right To Manage, alongside your fellow leaseholders) and a private covered balcony seal the deal!

The property has been owned just once from new; all kitchen and bathroom fittings are modern and fresh, and appliances are included in the sale. Hyperoptic gigabit broadband is available to the building.