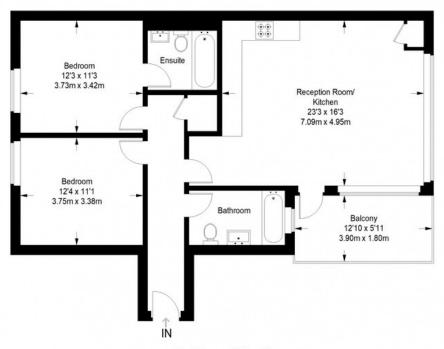

#### **Brockley Road**

First Floor = 839 sq ft

Approximate Gross Internal Area FIRST FLOOR = 839 sq ft / 77.94 sq m Total = 839 sq ft / 77.94 sq m

This plan is for layout guidance only. Not drawn to scale unless stated. Windows and door openings are approximate. Whilst every care is taken in the preparation of this plan, please check all dimensions, shapes and compass bearings before making any decisions reliant upon them. (ID357409)