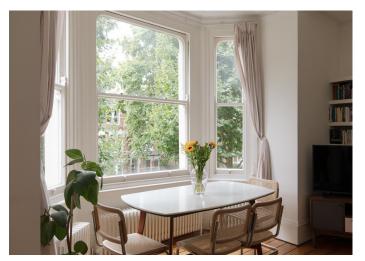

Period features are plentiful. We love the high ceilings, sash windows and original floor boards. The owners have lived in this property for eight years, but have lived in the building itself for a total of 16 years.