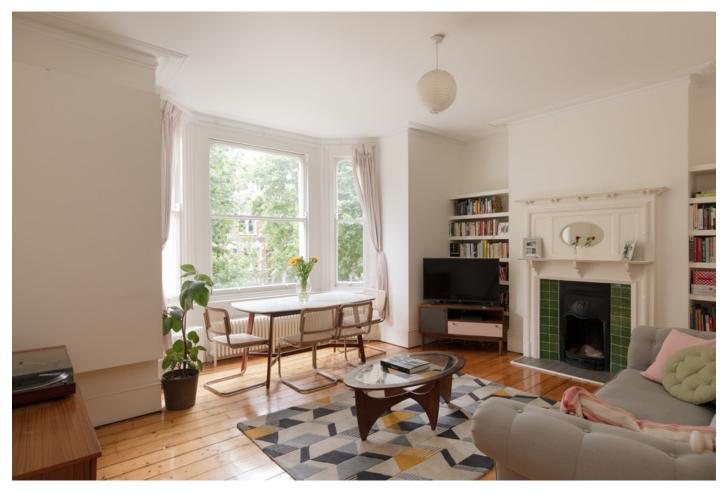

# Breakspears Road, Brockley

£695,000

Big, bright and beautiful two bedroom conversion flat of over 800 square feet, on the first floor of a Brockley mansion, with a Freehold-share and a vast communal garden – access this from the rear of the raised ground floor. You may also access the garden via Breakspears Mews.

Period features are plentiful. We love the high ceilings, sash windows and original floor boards. The owners have lived in this property for eight years, but have lived in the building itself for a total of 16 years.