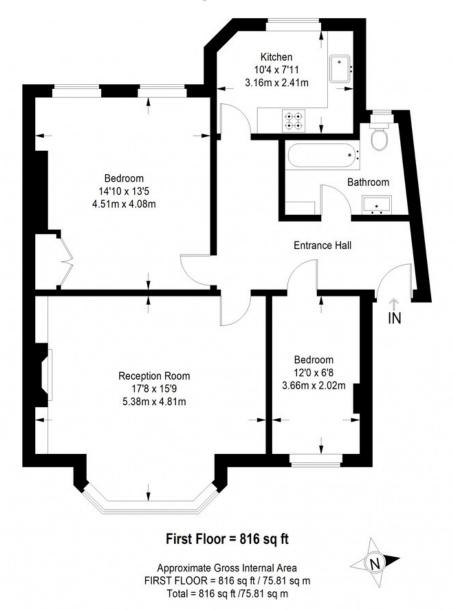

### **Breakspears Road**

This plan is for layout guidance only. Not drawn to scale unless stated. Windows and door openings are approximate. Whilst every care is taken in the preparation of this plan, please check all dimensions, shapes and compass bearings before making any decisions reliant upon them. (ID357409)