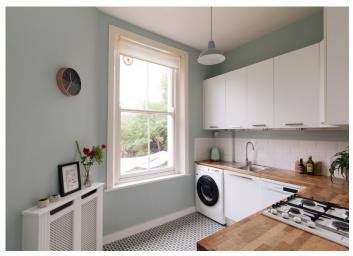

Period features are plentiful. We love the high ceilings, sash windows and original floor boards. The owners have lived in this property for eight years, but have lived in the building itself for a total of 16 years.