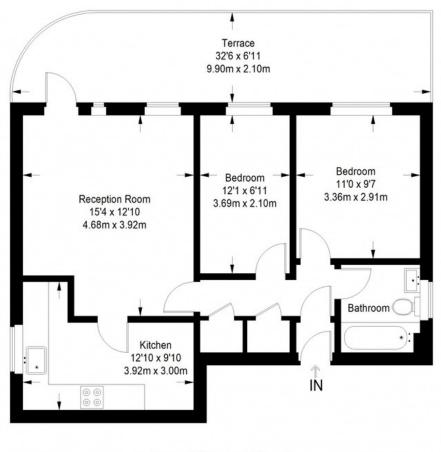

### **Constance Court**

#### Ground Floor = 617 sq ft

Approximate Gross Internal Area GROUND FLOOR = 617 sq ft / 57.32 sq m Total = 617 sq ft / 57.32 sq m

This plan is for layout guidance only. Not drawn to scale unless stated. Windows and door openings are approximate. Whilst every care is taken in the preparation of this plan, please check all dimensions, shapes and compass bearings before making any decisions reliant upon them. (ID357409)