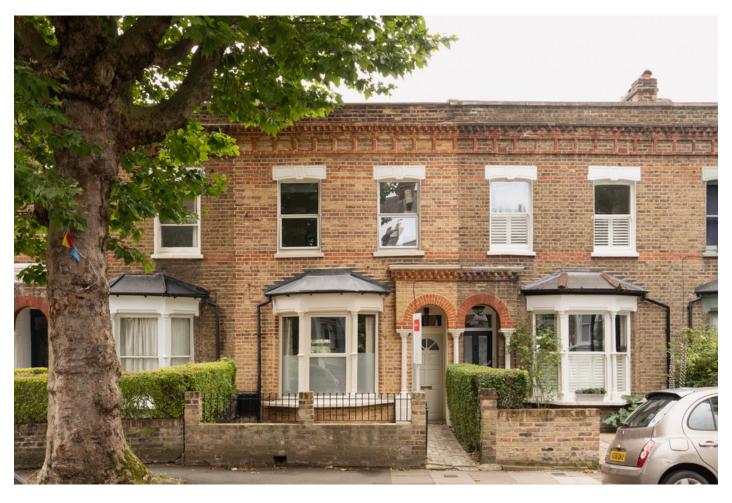

## Benhill Road, Camberwell

£1,100,000

Pleasing three bedroom Victorian bay-fronted mid-terrace house with a smart and sunny west-facing garden. Chain free.

Find it on a popular tree-lined residential street close to Brunswick Park and Lucas Gardens.

Your closest station is Denmark Hill - walk here in 14 minutes. From Camberwell Church Street you have loads of great bus routes. To pick up the tube, it is a short bus journey to Oval/Elephant.

Local schools include Lyndhurst Primary and The Villa Nursery and Pre-Prep. School.