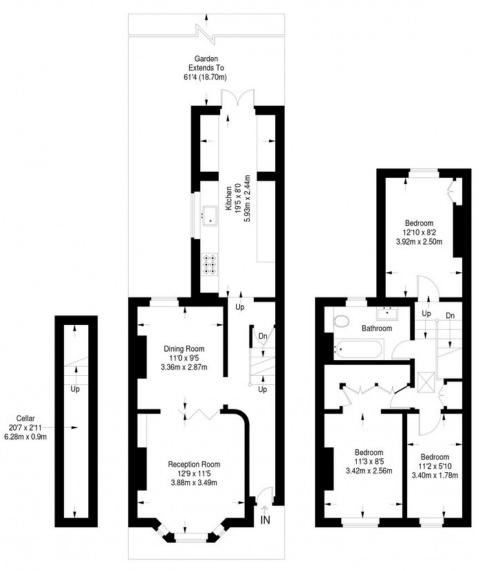

#### Ground Floor = 505 sq ft

First Floor = 447 sq ft

Approximate Gross Internal Area GROUND FLOOR = 505 sq ft / 46.91 sq m FIRST FLOOR = 447 sq ft / 41.53 sq m CELLAR = 61 sq ft / 5.65 sq m Total (including Cellar) = 1013 sq ft / 94.09 sq m

This plan is for layout guidance only. Not drawn to scale unless stated. Windows and door openings are approximate. Whilst every care is taken in the preparation of this plan, please check all dimensions, shapes and compass bearings before making any decisions reliant upon them. (ID357409)