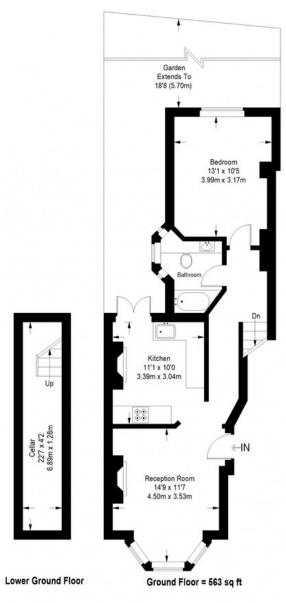

#### **Bellenden Road**

Approximate Gross Internal Area GROUND FLOOR = 563 sq ft / 52.30 sq m Total = 563 sq ft / 52.30 sq m

This plan is for layout guidance only. Not drawn to scale unless stated. Windows and door openings are approximate. Whilst every care is taken in the preparation of this plan, please check all dimensions, shapes and compass bearings before making any decisions reliant upon them. (ID357409)