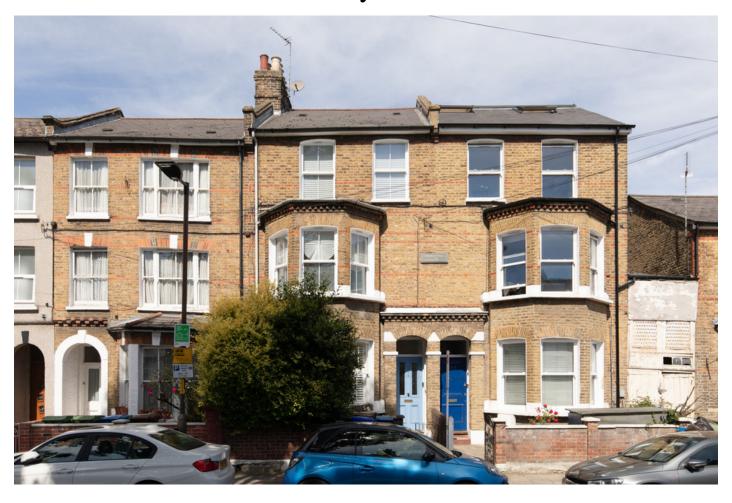

# Bellenden Road, Peckham Rye

£550,000

Beautiful sensitively renovated one bedroom garden flat of 563 square feet (excluding the useful cellar which is demised to the property), with a very long lease, on the tree-lined residential stretch of Bellenden Road.

You are just a five minute walk from East Dulwich station, and an 11 minute one from Peckham Rye Station (both are Fare Zone 2).