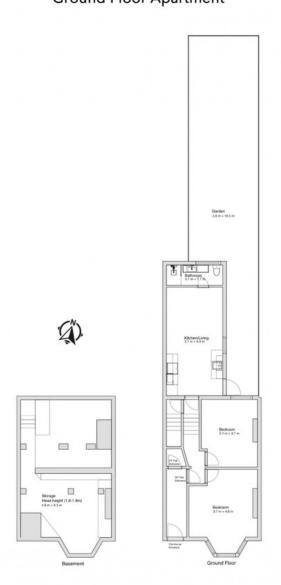

#### Belfort Road, SE15 Ground Floor Apartment

Approximate Gross Internal Area Basement Stroage = 356 sqft / 33.1 sqm Ground Floor = 554 sqft / 51.5 sqm Total = 910 sqft / 84.6 sqm

Whilst every care is taken in the preparation of these plans and images, please check all dimensions, shapes and compass bearings before making any decision reliant upon them.