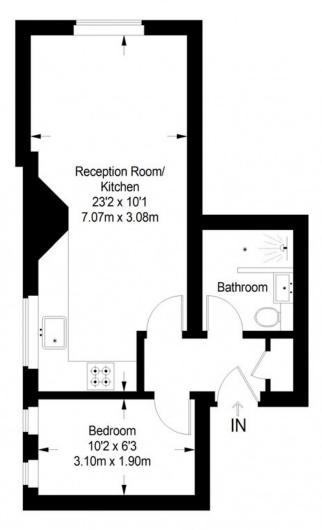

### **Mendip Court**

First Floor = 370 sq ft

Approximate Gross Internal Area FIRST FLOOR = 370 sq ft / 34.37 sq m Total = 370 sq ft / 34.37 sq m

This plan is for layout guidance only. Not drawn to scale unless stated. Windows and door openings are approximate. Whilst every care is taken in the preparation of this plan, please check all dimensions, shapes and compass bearings before making any decisions reliant upon them. (ID357409)