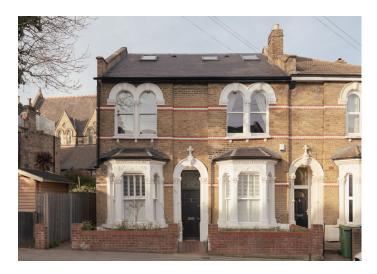

#### Avondale Rise, Peckham Rye

£975,000

Gorgeous and generous three double bedroom maisonette - of 1314 square feet - within a smart double-fronted Victorian house, with a large roof terrace to churchy views.