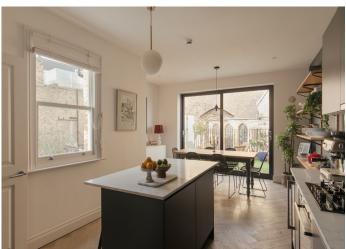

#### Avondale Rise, Peckham Rye

£975,000

Gorgeous and generous three double bedroom maisonette - of 1314 square feet - within a smart double-fronted Victorian house, with a large roof terrace to churchy views.

Bonus property features include underfloor heating (to kitchen/dining room, reception room and bathrooms), a wine refridgerator, and a useful outdoor area on the ground floor (perfect for bicycle storage/furry friends). A Freehold-share completes the perfect package.