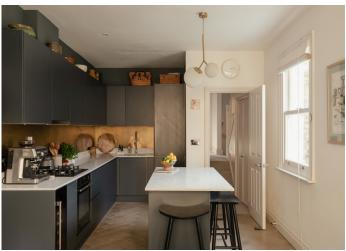

Bonus property features include underfloor heating (to kitchen/dining room, reception room and bathrooms), a wine refridgerator, and a useful outdoor area on the ground floor (perfect for bicycle storage/furry friends). A Freehold-share completes the perfect package.