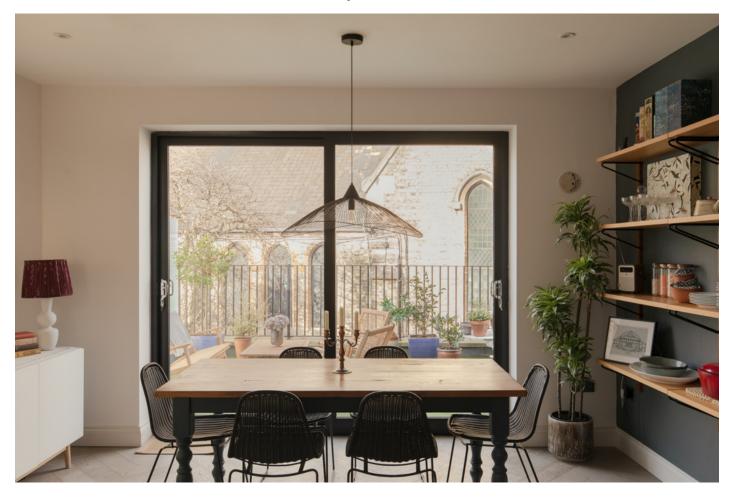

#### Avondale Rise, Peckham Rye

£975,000

Gorgeous and generous three double bedroom maisonette - of 1314 square feet - within a smart double-fronted Victorian house, with a large roof terrace to churchy views.

Bonus property features include underfloor heating (to kitchen/dining room, reception room and bathrooms), a wine refridgerator, and a useful outdoor area on the ground floor (perfect for bicycle storage/furry friends). A Freehold-share completes the perfect package.