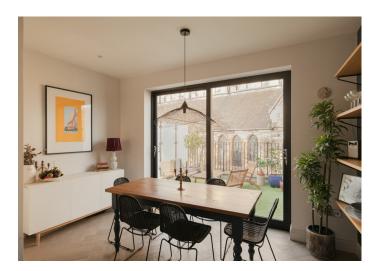

#### Avondale Rise, Peckham Rye

£975,000

Gorgeous and generous three double bedroom maisonette - of 1314 square feet - within a smart double-fronted Victorian house, with a large roof terrace to churchy views.

Bonus property features include underfloor heating (to kitchen/dining room, reception room and bathrooms), a wine refridgerator, and a useful outdoor area on the ground floor (perfect for bicycle storage/furry friends). A Freehold-share completes the perfect package.