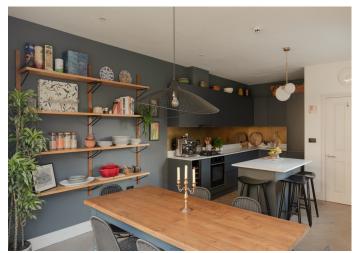

Bonus property features include underfloor heating (to kitchen/dining room, reception room and bathrooms), a wine refridgerator, and a useful outdoor area on the ground floor (perfect for bicycle storage/furry friends). A Freehold-share completes the perfect package.