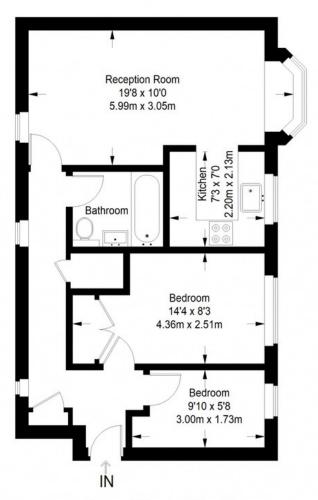

#### **Autumn Drive**

Ground Floor = 549 sq ft

Approximate Gross Internal Area GROUND FLOOR = 549 sq ft / 51.00 sq m Total = 549 sq ft / 51.00 sq m

This plan is for layout guidance only. Not drawn to scale unless stated. Windows and door openings are approximate. Whilst every care is taken in the preparation of this plan, please check all dimensions, shapes and compass bearings before making any decisions reliant upon them. (ID357409)