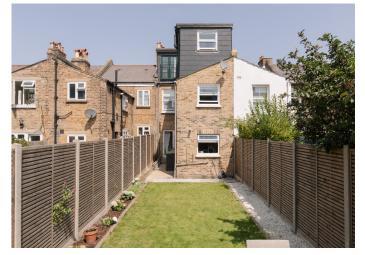

## £950,000

Offers in excess of £950,000.

Extended and well-presented five bed, two bath bay-fronted Victorian terrace of 1469 square feet over three floors (incorporating a beautifully executed loft conversion, completed in 2022). One of your bedrooms is currently in use as a dressing room, with built-in wardrobes and bespoke drapery throughout the room.

A neat lawned garden completes the package; this is over 40 feet and faces due south (buyers' favourite!) = you won't be short on sunshine! Parking is unrestricted, on-street.

Munday's Estate Agents Ltd. 2 Mary Boast Walk London SE5 8SP 020 3318 8900