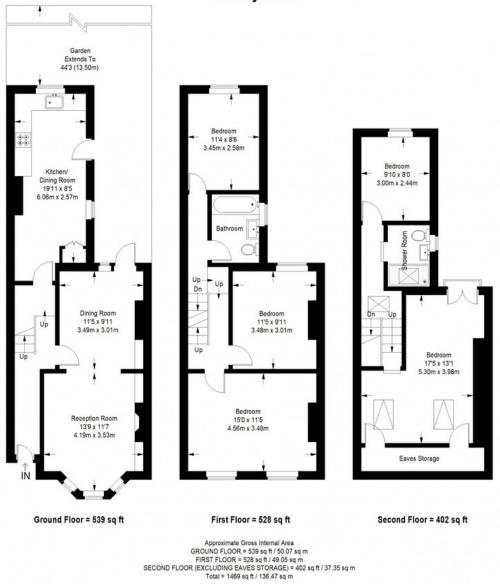

#### MUNDAYS

**Astbury Road** 

Total = 1469 sq ft / 136.47 sq m Ian is for layout guidance only. Not drawn to scale unless stated. Windows and door openii

This plan is for layout guidance only. Not drawn to scale unless stated. Windows and door openings are approximate. Whilst every care is taken in the preparation of this plan, please check all dimensions, shapes and compass bearings before making any decisions reliant upon them. (ID357409)