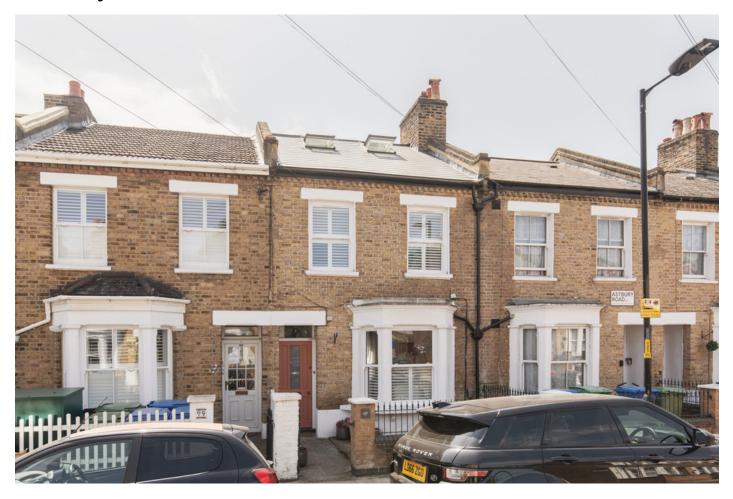

## Astbury Road, Peckham

## £950,000

Offers in excess of £950,000.

Extended and well-presented five bed, two bath bay-fronted Victorian terrace of 1469 square feet over three floors (incorporating a beautifully executed loft conversion, completed in 2022). One of your bedrooms is currently in use as a dressing room, with built-in wardrobes and bespoke drapery throughout the room.

A neat lawned garden completes the package; this is over 40 feet and faces due south (buyers' favourite!) = you won't be short on sunshine! Parking is unrestricted, on-street.

Munday's Estate Agents Ltd. 2 Mary Boast Walk London SE5 8SP 020 3318 8900