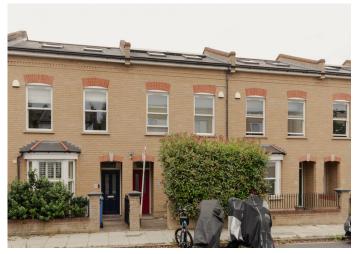

## Ansdell Road, Nunhead

£1,195,000

Large and light terraced house delivered over three floors, with four double bedrooms and a study, three bathrooms (two are en suite), and a guest loo, too.

The location is a residential tree-lined street between Nunhead and Queens Road Peckham stations. Walk all of six minutes to each. Peckham Rye Station is a 15 minute walk.