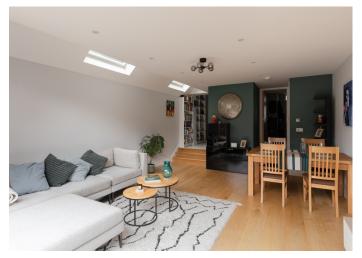

## Ansdell Road, Nunhead

£1,195,000

Large and light terraced house delivered over three floors, with four double bedrooms and a study, three bathrooms (two are en suite), and a guest loo, too.

The location is a residential tree-lined street between Nunhead and Queens Road Peckham stations. Walk all of six minutes to each. Peckham Rye Station is a 15 minute walk.

The property measures in at a whopping 1908 square feet; this is inclusive of a recently-installed garden studio/room (with floor and roof insulation and double-glazed windows). Your garden is a sunny and low-maintenance one which faces west with a twist of south.