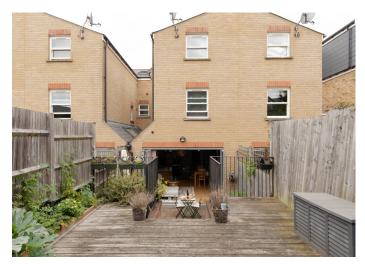

The property measures in at a whopping 1908 square feet; this is inclusive of a recently-installed garden studio/room (with floor and roof insulation and double-glazed windows). Your garden is a sunny and low-maintenance one which faces west with a twist of south.