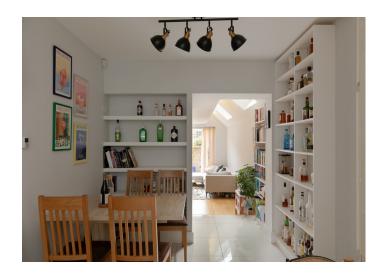

## Ansdell Road, Nunhead

£1,195,000

Large and light terraced house delivered over three floors, with four double bedrooms and a study, three bathrooms (two are en suite), and a guest loo, too.

The location is a residential tree-lined street between Nunhead and Queens Road Peckham stations. Walk all of six minutes to each. Peckham Rye Station is a 15 minute walk.

The property measures in at a whopping 1908 square feet; this is inclusive of a recently-installed garden studio/room (with floor and roof insulation and double-glazed windows). Your garden is a sunny and low-maintenance one which faces west with a twist of south.