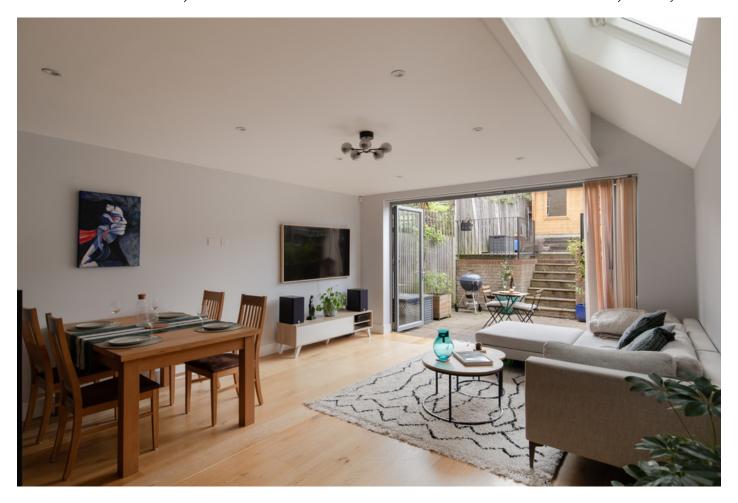

## Ansdell Road, Nunhead

£1,195,000

Large and light terraced house delivered over three floors, with four double bedrooms and a study, three bathrooms (two are en suite), and a guest loo, too.

The location is a residential tree-lined street between Nunhead and Queens Road Peckham stations. Walk all of six minutes to each. Peckham Rye Station is a 15 minute walk.

The property measures in at a whopping 1908 square feet; this is inclusive of a recently-installed garden studio/room (with floor and roof insulation and double-glazed windows). Your garden is a sunny and low-maintenance one which faces west with a twist of south.