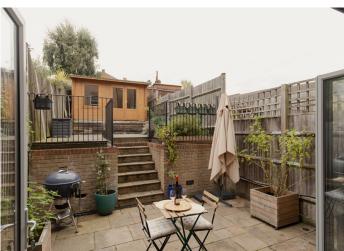

The property measures in at a whopping 1908 square feet; this is inclusive of a recently-installed garden studio/room (with floor and roof insulation and double-glazed windows). Your garden is a sunny and low-maintenance one which faces west with a twist of south.