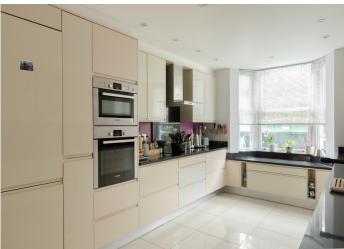

## Ansdell Road, Nunhead

£1,195,000

Large and light terraced house delivered over three floors, with four double bedrooms and a study, three bathrooms (two are en suite), and a guest loo, too.

The location is a residential tree-lined street between Nunhead and Queens Road Peckham stations. Walk all of six minutes to each. Peckham Rye Station is a 15 minute walk.

The property measures in at a whopping 1908 square feet; this is inclusive of a recently-installed garden studio/room (with floor and roof insulation and double-glazed windows). Your garden is a sunny and low-maintenance one which faces west with a twist of south.