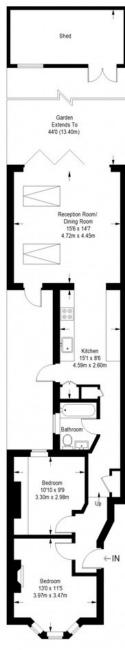

#### Ground Floor = 734 sq ft

Approximate Gross Internal Area GROUND FLOOR = 734 sq ft / 68.19 sq m Total = 734 sq ft / 68.19 sq m

This plan is for layout guidance only. Not drawn to scale unless stated. Windows and door openings are approximate. Whilst every care is taken in the preparation of this plan, please check all dimensions, shapes and comp